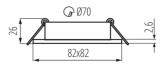

#### GENERAL DATA:

Colour: white Necessity of using self-shielding lamps : yes Place of assembly: Recessed mount in the ceiling Place of application : Indoors Minimum distance from the illuminated object : 0,5m The product is not suitable to be installed on a normally flammable surface: >35W The product is not suitable to be covered with a heat-insulating material: yes Length [mm]: 82 Width [mm]: 82 Height [mm]: 26 Assembly hole [mm]: Ø70