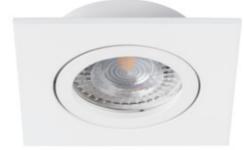

#### DALLA CT-DTL50-W

Kanlux DALLA is a very carefully made holder for installation inside buildings. It has a movable ring, thanks to which you can adjust the light stream. Its shapes and universal colours allow achieving a modern, discrete effect of elegance.

#### GENERAL DATA:

Colour: white Necessity of using self-shielding lamps : yes Place of assembly: Recessed mount in the ceiling Place of application : Indoors Minimum distance from the illuminated object : 0,5m The product is not suitable to be installed on a normally flammable surface: >35W The product is not suitable to be covered with a heat-insulating material: yes Length [mm]: 82 Width [mm]: 82 Height [mm]: 26 Assembly hole [mm]: Ø70