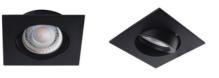

#### DALLA CT-DTL50-B

Kanlux DALLA is a very carefully made holder for installation inside buildings. It has a movable ring, thanks to which you can adjust the light stream. Its shapes and universal colours allow achieving a modern, discrete effect of elegance.

#### GENERAL DATA:

Colour: black Necessity of using self-shielding lamps : yes Place of assembly: Recessed mount in the ceiling Place of application : Indoors Minimum distance from the illuminated object : 0,5m The product is not suitable to be covered with a heat-insulating material: yes Length [mm]: 82 Width [mm]: 82 Height [mm]: 26 Assembly hole [mm]: Ø70