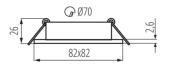

#### GENERAL DATA:

Colour: black Necessity of using self-shielding lamps : yes Place of assembly: Recessed mount in the ceiling Place of application : Indoors Minimum distance from the illuminated object : 0,5m The product is not suitable to be covered with a heat-insulating material: yes Length [mm]: 82 Width [mm]: 82 Height [mm]: 26 Assembly hole [mm]: Ø70