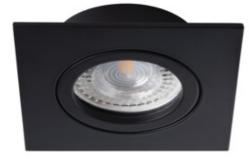

#### DALLA CT-DTL50-B

Kanlux DALLA is a very carefully made holder for installation inside buildings. It has a movable ring, thanks to which you can adjust the light stream. Its shapes and universal colours allow achieving a modern, discrete effect of elegance.

#### GENERAL DATA:

Colour: black Necessity of using self-shielding lamps : yes Place of assembly: Recessed mount in the ceiling Place of application : Indoors Minimum distance from the illuminated object : 0,5m The product is not suitable to be covered with a heat-insulating material: yes Length [mm]: 82 Width [mm]: 82 Height [mm]: 26 Assembly hole [mm]: Ø70