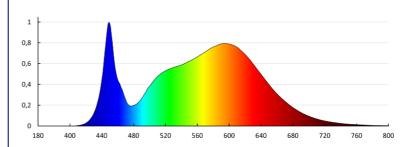

Useful luminous flux of the light source  $\Phi$ use [lm]: 2x 3380 Useful luminous flux of the light source  $\Phi$ use [lm]: in sphere

(360°)

Colour temperature: white

Correlated colour temperature [K]: 4000 Colour consistency in McAdam ellipses: 6

Colour rendering index: 80 Service life [h]: 50000

Number of on/off cycles: ≥25000

Lighting angle [°]: 120

Luminous efficiency of the lamp [lm/W]: 130

Ambient temperature range to which the product can be