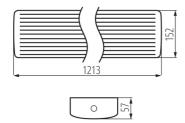

#### **GENERAL DATA:**

Colour: white

Place of assembly: ceiling mounted

Place of application: Indoors and outdoors

Minimum distance from the illuminated object: 0,5m

Compatible with a dimmer: no

Length [mm]: 1213 Width [mm]: 152 Height [mm]: 57