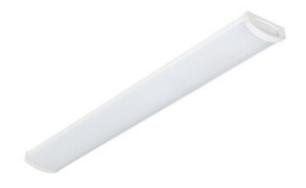

## **33893** MEBA LED 40W IP54 NW

Linear LED luminaire 5905339338938

Kanlux MEBA LED IP54 is a series of surface-mounted luminaires that complements the popular family of Kanlux MEBA luminaires. We can choose from models with a length of 600mm and 1200mm. Kanlux MEBA LED IP54 means high luminous efficiency, durability of 50,000 hours and a 5-year warranty. An additional advantage of these luminaires is the IP54 level and two cable entries that allow for pass-through connection. The quick connector makes it easier to install the luminaire, and the lampshade and sides of the luminaire are made of polycarbonate and the body is made of steel sheet. These are other advantages of these luminaires.

#### **GENERAL DATA:**

Colour: white

Place of assembly: ceiling mounted

Place of application: Indoors and outdoors

Minimum distance from the illuminated object: 0,5m

Compatible with a dimmer: no

Length [mm]: 1213 Width [mm]: 152 Height [mm]: 57

### Linear LED luminaire

Enclosure material: steel

Connection type: Self-clamping block

Range of sections of wires used [mm<sup>2</sup>]: 0,75-2

IP class: 54