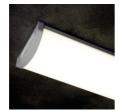

## **33893** MEBA LED 40W IP54 NW

Linear LED luminaire 5905339338938

Kanlux MEBA LED IP54 is a series of surface-mounted luminaires that complements the popular family of Kanlux MEBA luminaires. We can choose from models with a length of 600mm and 1200mm. Kanlux MEBA LED IP54 means high luminous efficiency, durability of 50,000 hours and a 5-year warranty. An additional advantage of these luminaires is the IP54 level and two cable entries that allow for pass-through connection. The quick connector makes it easier to install the luminaire, and the lampshade and sides of the luminaire are made of polycarbonate and the body is made of steel sheet. These are other advantages of these luminaires.

# **33893** MEBA LED 40W IP54 NW

### Linear LED luminaire

Enclosure material: steel

Connection type: Self-clamping block

Range of sections of wires used [mm<sup>2</sup>]: 0,75-2

IP class: 54