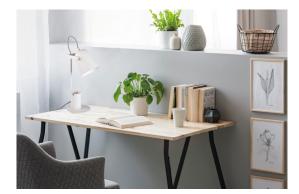

## **36281** RAIBO E27 W

Desk lamp

5905339362810

Kanlux RAIBO is a fashionable retro desk lamp. It is available in 4 pastel colors as well as in the popular black and white. The base has a built-in organizer with a handle in which you can put a phone, pens or glasses. A large lampshade, in which we can fit a bulb with an E27 base, is a wide light distribution. The retro influence is visible here, but also attention to detail and a solid finish (steel). We also paid attention to the underside of the lamp and added a foam pad to keep the lamp from scratching the desk.

### **GENERAL DATA:**

Colour: white

**Place of assembly**: On the floor **Place of application**: Indoors

Minimum distance from the illuminated object: 0,1m

On switch: yes

#### TECHNICAL DATA:

Rated voltage [V]: 220-240 AC Rated frequency [Hz]: 50 Maximum power [W]: max 5

Class of protection against electric shock: II

Light source included: no

Cap: E27

**Enclosure material**: Metal

Connection type: Cable terminated with a plug

Wire length [m]: 1.5

The fixture is movable vertically [°]: 190

IP class: 20