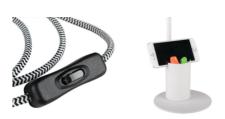

## **36281** RAIBO E27 W

Desk lamp

5905339362810

Kanlux RAIBO is a fashionable retro desk lamp. It is available in 4 pastel colors as well as in the popular black and white. The base has a built-in organizer with a handle in which you can put a phone, pens or glasses. A large lampshade, in which we can fit a bulb with an E27 base, is a wide light distribution. The retro influence is visible here, but also attention to detail and a solid finish (steel). We also paid attention to the underside of the lamp and added a foam pad to keep the lamp from scratching the desk.

Connection type: Cable terminated with a plug

Wire length [m]: 1.5

The fixture is movable vertically [°]: 190

IP class: 20