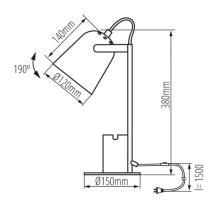

### **GENERAL DATA:**

Colour: white

**Place of assembly**: On the floor **Place of application**: Indoors

Minimum distance from the illuminated object: 0,1m

On switch: yes

#### TECHNICAL DATA:

Rated voltage [V]: 220-240 AC Rated frequency [Hz]: 50 Maximum power [W]: max 5

Class of protection against electric shock: II

Light source included: no

Cap: E27

**Enclosure material**: Metal

Connection type: Cable terminated with a plug

Wire length [m]: 1.5

The fixture is movable vertically [°]: 190

IP class: 20