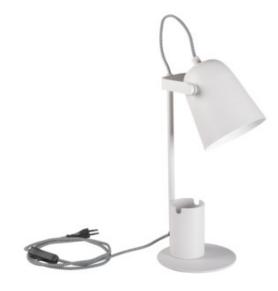

## **36281** RAIBO E27 W

Desk lamp

5905339362810

Kanlux RAIBO is a fashionable retro desk lamp. It is available in 4 pastel colors as well as in the popular black and white. The base has a built-in organizer with a handle in which you can put a phone, pens or glasses. A large lampshade, in which we can fit a bulb with an E27 base, is a wide light distribution. The retro influence is visible here, but also attention to detail and a solid finish (steel). We also paid attention to the underside of the lamp and added a foam pad to keep the lamp from scratching the desk.