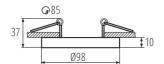

Replaceable light source: yes

The product is not suitable to be covered with a heat-insulating

material: yes Height [mm]: 37 Diameter [mm]: 98

Assembly hole [mm]: Ø85