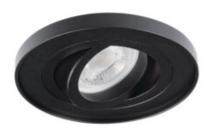

# **37165** TINY BORD DTO-B

Ring for spotlight fittings 5905339371652

Kanlux TINY BORD is a mini version of the popular Kanlux MINI BORD surface-mounted fixtures. Like the Kanlux MINI BORD family, Kanlux TINY BORD is a decorative ring, flush-mounted. Kanlux TINY BORD guarantee exceptional lighting that allows you to highlight selected elements of the interior design and create a pleasant atmosphere. The modern and simple design makes the rings suitable for both residential and commercial interiors. We have several color combinations to choose from, from which everyone will choose something for themselves.

#### **GENERAL DATA:**

Colour: black

Place of assembly: Recessed mount in the ceiling

Place of application: Indoors

Minimum distance from the illuminated object: 0,5m

Decorative ring without a ceramic frame: yes

Replaceable light source: yes

The product is not suitable to be covered with a heat-insulating

material: yes Height [mm]: 37 Diameter [mm]: 98

Assembly hole [mm]: Ø85