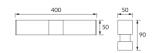

## **BASIC INFORMATION**

| Product name:  | SALSA LED 8W CHROME NW   |
|----------------|--------------------------|
| Ideus index:   | 03842                    |
| EAN barcode:   | 5901477338427            |
| Colour:        | Chrome                   |
| Materials:     | Stainless steel, plastic |
| Height:        | 50 mm                    |
| Width:         | 400 mm                   |
| Depth:         | 90 mm                    |
| Box packaging: | 20 pcs                   |
|                |                          |