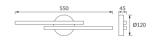

## **BASIC INFORMATION**

| Product name:  | GRACJA LED 2x7W WHITE NW |
|----------------|--------------------------|
| Ideus index:   | 03970                    |
| EAN barcode:   | 5901477339707            |
| Colour:        | White                    |
| Materials:     | Steel sheet, plastic     |
| Height:        | 120 mm                   |
| Width:         | 550 mm                   |
| Depth:         | 45 mm                    |
| Box packaging: | 20 pcs                   |
| REMARKS        |                          |