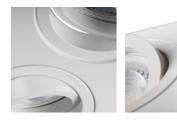

# 19455 SEIDY CT-DTL250-W/M

Ceiling-mounted spotlight fitting 5905339194558

Kanlux SEIDY is a popular family of holders in which you can choose from 1 to 4 light points. You will compose ideal lighting of coffee shops, hotel interiors and privacy interiors of them.

#### **TECHNICAL DATA:**

Rated voltage [V]: 12 AC; 12 DC Maximum power [W]: 2 x max 10 Class of protection against electric shock : III Light source : MR16 Light source included : no Cap: Gx5,3 Ambient temperature range to which the product can be exposed: 5÷25 Enclosure material : aluminum alloy Connection type: Free cable ends Wire length [m]: 0.12 Wire diameter [mm<sup>2</sup>]: 0.75 Lighting-fixture angle regulation : in one axis Lighting-fixture angle regulation [°] : 30 IP class: 20