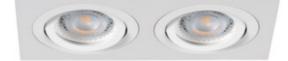

# 19455 SEIDY CT-DTL250-W/M

Ceiling-mounted spotlight fitting 5905339194558

Kanlux SEIDY is a popular family of holders in which you can choose from 1 to 4 light points. You will compose ideal lighting of coffee shops, hotel interiors and privacy interiors of them.

#### GENERAL DATA:

Colour: matte white Necessity of using self-shielding lamps : yes Place of assembly: Recessed mount in the ceiling Place of application : Indoors Minimum distance from the illuminated object : 0,5m The product is not suitable to be installed on a normally flammable surface: >35W The product is not suitable to be covered with a heat-insulating material: yes Length [mm]: 170 Width [mm]: 90 Height [mm]: 39 Assembly hole [mm]: 155x80