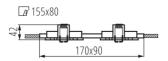

#### GENERAL DATA:

Colour: matte white Necessity of using self-shielding lamps : yes Place of assembly: Recessed mount in the ceiling Place of application : Indoors Minimum distance from the illuminated object : 0,5m The product is not suitable to be installed on a normally flammable surface: >35W The product is not suitable to be covered with a heat-insulating material: yes Length [mm]: 170 Width [mm]: 90 Height [mm]: 39 Assembly hole [mm]: 155x80